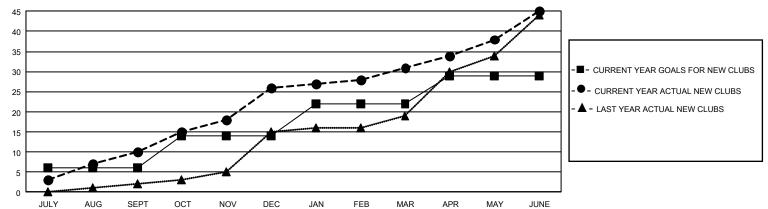

2021                                       |                          |                          |                                                    |  |
| QUARTER                                                     | NEW CLUB GOAL        | NEW CLUBS           | DROPPED CLUBS     | QUARTER MEME                                                | BER GROWTH NET<br>GOAL   | MEMBER GROWTH<br>ACTUAL  | DROPPED<br>MEMBERS ACTUAL<br>(including transfers) |  |
| JULY/AUG/SEPT<br>OCT/NOV/DEC<br>JAN/FEB/MAR<br>APR/MAY/JUNE | 18<br>24<br>24<br>21 | 10<br>16<br>5<br>14 | 5<br>4<br>75<br>2 | JULY/AUG/SEPT<br>OCT/NOV/DEC<br>JAN/FEB/MAR<br>APR/MAY/JUNE | 190<br>170<br>160<br>170 | 546<br>862<br>277<br>648 | 390<br>915<br>1,009<br>662                         |  |

## GOALS AND ACTUAL NEW CLUBS CUMULATIVE



## GOALS AND ACTUAL MEMBERS CUMULATIVE



| DROPPED CLUBS: 86  |       | 293 CLUBS OF 577 ADDED 1 OR MORE<br>NEW MEMBERS | GENDER DISTRIBUTION  MALE 5,688 (53.35%) |                |       |
|--------------------|-------|-------------------------------------------------|------------------------------------------|----------------|-------|
| DROPPED MEMBERS    |       |                                                 | FEMALE                                   | 4,974 (46.65%) |       |
| DECEASED           | 176   | CLICK HERE FOR CHARLE ATIVE                     | TOTAL FAMILY UNIT MEMBERS                |                | 3,915 |
| CLUB CANCELLED 821 |       | CLICK HERE FOR CUMULATIVE  MEMBERSHIP DATA      |                                          |                | 2 222 |
| OTHER