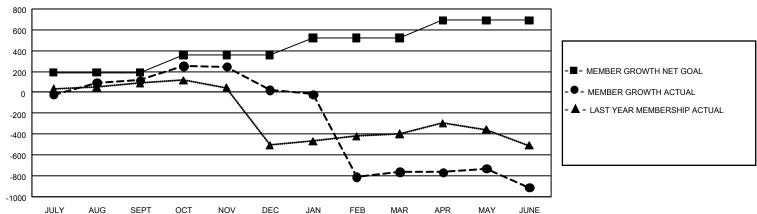

## GOALS AND ACTUAL MEMBERS CUMULATIVE

| DROPPED CLUBS: 86  |       | 293 CLUBS OF 577 ADDED 1 OR MORE<br>NEW MEMBERS | GENDER DISTRIBUTION  MALE 5,688 (53.35%) |                |       |
|--------------------|-------|-------------------------------------------------|------------------------------------------|----------------|-------|
| DROPPED MEMBERS    |       |                                                 | FEMALE                                   | 4,974 (46.65%) |       |
| DECEASED           | 176   | CLICK HERE FOR CHARLE ATIVE                     | TOTAL FAMILY UNIT MEMBERS                |                | 3,915 |
| CLUB CANCELLED 821 |       | CLICK HERE FOR CUMULATIVE  MEMBERSHIP DATA      |                                          |                | 2 222 |
| OTHER              | 1,979 |                                                 | FAMILY MEMBERS PAYING HALF DUES          |                | 2,360 |
| TOTAL              | 2,976 |                                                 |                                          |                |       |